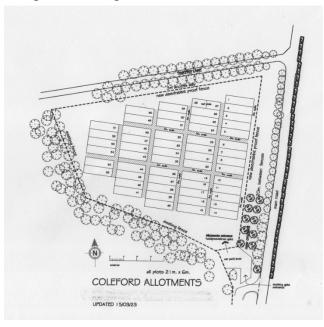

There are 55 allotments laid out as shown on the drawing below. The basic allotment size is 21m x 6m but smaller plots are available. Both organic and non-organic plots are provided. A disabled garden area is planned.

The Allotments are set out in accordance with guidance from the National Allotment Society and are set in blocks of up to 6 plots with 3m wide access way between blocks which give access to each plot. This layout maximizes growing space and eliminates the need for paths between plots.